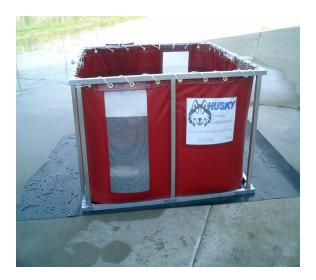

Suggested Products to bundle:

Back to the Roots

3 Gallon Tank - \$99.00

Aquasprouts tanks 10 gallon -\$174.00

Husky Aqua tanks;

25 gallon -

50 gallon -

100 gallon -

## Back-to-the-Roots 3 gal tank

Husky Aqua tanks with travel bag

Training sessions are priced per hour per person. Group rates are available. Schedule a session by e-mailing Biomonapp@gmail.com

See tutorials on the Facebook page and Christine Cunningham YouTube channel, <a href="https://www.youtube.com/channel/UCcAPpoxfBNdexZigsocLr">https://www.youtube.com/channel/UCcAPpoxfBNdexZigsocLr</a> w