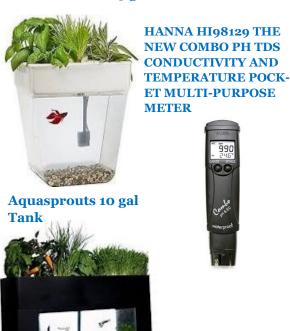

Suggested Products to bundle:

Back to the Roots

3 Gallon Tank - \$99.00

Aquasprouts tanks 10 gallon -\$174.00

Husky Aqua tanks;

25 gallon -

50 gallon -

100 gallon -

Hanna blue tooth sensor \$162.00

Solar Kits- \$99.00

Ponds-variable

We have a wide range of clients